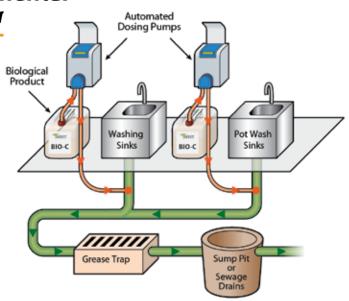

With the installation of dosing dispensers, MEET will inject environmentally friendly biological based degreasers that will break-down fats, oils, greases, proteins, carbohydrates / starches and other organic matter on a daily basis. This process will reduce drain-line and grease trap malodours and blockages.

Untreated drains, grease traps and sump pits result in operational problems such as blockages, slow draining sinks, overflowing grease traps and foul-smelling drainage systems.

These problems often result in unplanned and recurring expenses to hire outside cleaning companies to jet, rod or pump-out drains and clean pits.