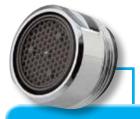

## Spray & Aerators

Water Savers for faucet taps are available as 2.5 L/min spray or as aerators providing flow rates of 4,6 and 8L/min.

MEET also provides tamper proof, anti-theft casing adapters.

- Save up to 15,000 liters per person annually
- Simple conversion of faucets in 30 seconds
- Install to virtually all existing faucets

Tamper proof Casing