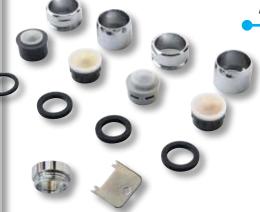

## Spray & Aerators

Water Savers for faucet taps are available as 2.5 L/min spray or as aerators providing flow rates of 4,6 and 8L/min.

MEET also provides tamper proof, anti-theft casing adapters.

- Save up to 15,000 liters per person annually
- Simple conversion of faucets in 30 seconds
- Install to virtually all existing faucets

Tamper proof Casing

## Shower & Hose Water Savers

Water Savers for showers and ablution hoses are available in flow rates of 8, 10 and 12L/min.

MEET also provides coupling adapters.

- Save up to 20,000 liters per person annually
- Simple conversion of showers and hoses in 30 seconds
- all existing showers and hoses

MEET uses high durability plastics. Unlike most water saving devices in the market today, copper, brass and stainless steel are NOT used inside MEET water savers as these materials are subject to micro-corrosion which accelerates lime scale deposits and blockages