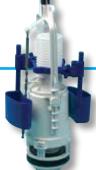

- Simple conversion of toilets in 5 min
- Install to virtually all existing single flush toilets

- Install to virtually
- Toilet Flush System ecoBETA® Dual flush water saving

systems work on intuitive "Press & Hold" technology:

- Press will provide a 3L flush
- Hold will provide up to 9L flush